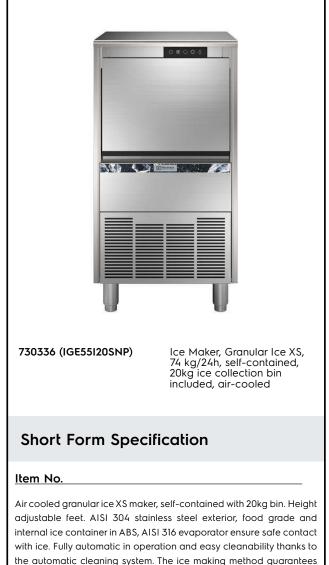

Ice Makers Granular Ice XS, 74kg/24h, 20kg bin, air-cooled

continuous and reliable production. Electronic board controls the set parameters and sensitive touch-press panel with 2 speed regulation of ice production. Bin with internal corner for easy cleaning and it is fully insulated. Supplied with flexible water supply, drain hosed and scoop. Hydrocarbon refrigerant gas R290 for the lowest environmental impact.

#### Main Features

- Easy cleanability guaranteed by an automatic system: the cleaning switch activate the circulation and the rinse of water; at the end of the cycle just swithed again to start producing ice.
- The ice making method guarantees a continuous and reliable production.
- ice-making method (crushing system) • The guarantees compact, hygienically pure crushed ice that is resistant to melting.
- Water consumption and productivity calculated using 15°C water temperature and 21°C ambient temperature.
- Fully automatic in operation.
- Rounded internal corners of the bin assure ease of cleanina.
- Food grade ABS interior.
- Suitable for gravity drain only.
- Bin included.
- Compliant to CE requirements for safety.

#### Construction

- Reliability guaranteed by the quality of the construction materials used (front, top and sides in 304 AISI stainless steel) and the sophisticated product and process technology involved.
- AISI 304 stainless steel exterior.
- AISI 316 evaporator ensures a safe contact with ice.
- Sturdy door opening system made in AISI 304 • stainless steel.
- Internal ice containers in ABS.
- Supplied with flexible water supply, drain hoses and scoop.
- ON-OFF rocker switch.
- Adjustable 105-155mm feet.
- Plug as standard (schuko type).