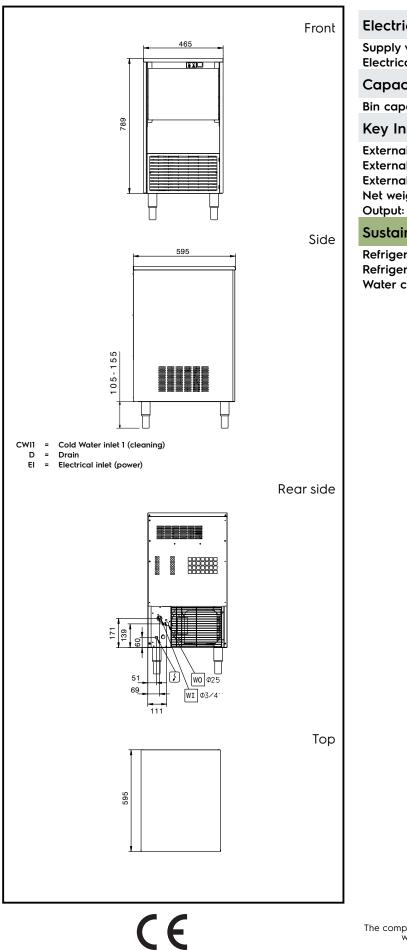

## lce Makers Granular Ice XS, 74kg/24h, 20kg bin, air-cooled

| Electric                                                                                                             |                                                  |  |
|----------------------------------------------------------------------------------------------------------------------|--------------------------------------------------|--|
| Supply voltage:<br>Electrical power max:                                                                             | 220-240 V/1N ph/50 Hz<br>0.55 kW                 |  |
| Capacity:                                                                                                            |                                                  |  |
| Bin capacity:                                                                                                        | ISO 9001; ISO 14001 kg                           |  |
| Key Information:                                                                                                     |                                                  |  |
| External dimensions, Width:<br>External dimensions, Depth:<br>External dimensions, Height:<br>Net weight:<br>Output: | 465 mm<br>595 mm<br>894 mm<br>55 kg<br>74 kg/day |  |
| Sustainability                                                                                                       |                                                  |  |
| Refrigerant type:<br>Refrigerant weight:<br>Water consumption:                                                       | R290<br>90 g<br>3.1 lt/hr                        |  |